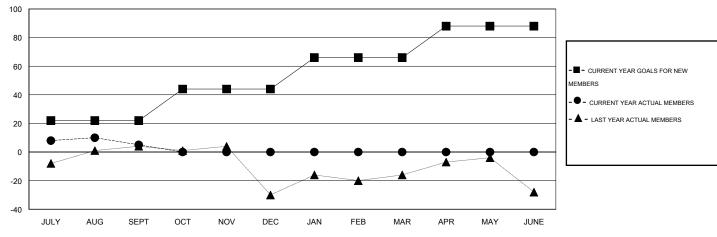

#### GOALS AND ACTUAL MEMBERS CUMULATIVE

| DROPPED CLUBS: 0  DROPPED MEMBERS |    | 21 CLUBS OF 59 ADDED 1 OR MORE<br>NEW MEMBERS | GENDER DISTRIBUT  MALE  FEMALE | FION<br>810 (54.88%)<br>666 (45.12%) |     |
|-----------------------------------|----|-----------------------------------------------|--------------------------------|--------------------------------------|-----|
| DECEASED                          | 9  | CLICK HERE FOR HEALTH                         |                                |                                      | 436 |
| CLUB CANCELLED 0                  |    | ASSESSMENT DATA                               | FAMILY UNIT MEMBERS            |                                      |     |
| OTHER                             | 49 |                                               | HEAD OF HOUSEHOLD              |                                      | 210 |
| TOTAL                             | 58 |                                               | NON-HEAD OF HOUSEHOLD          | )                                    | 226 |